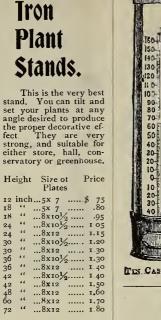

. long. Per lb. 40 cts.

# SCOLLAY'S PUTTY DISTRIBUTOR.

The best appliance for distributing putty. It has been used by a large number of the leading florists, who have proven its merits. One day's work by the old method of glazing can easily be done in four hours by the use of the





# SCOLLAY'S Rubber Sprinkler.

Large size, price, each 75 cts., \$7.80 per dozen. Small size, 50 cts. each, \$5.20 per dozen.



mice or vermin. Easy handling.

Have now been in practical use three years. Costing less than half as much as old fashioned straw mats and entirely taking their place.

Size 76 x 76 inches, fully covering two regular size hot bed sash, \$1.10 each, \$13.00 per doz. Size 40 x 76 inches, fully covering one hot bed sash, 80 cts.

each, \$9.25 per doz.

"Superior"

24 30

30 36 36





The New "Superior" Iron Plant Stand showing a Palm in TILTING position.

#### "STAR" IRON PLANT STANDS

Somewhat similar to the above excepting that they are not fitted with the tilting device, not enameled.

| 12 inches | high\$0.60 | 30 inches high\$1.00 |
|-----------|------------|----------------------|
| 18        |            | 36 '' '' 1.25        |

|                                       | WATERS'                                            |  |  |  |  |  |  |  |  |  |  |  |
|---------------------------------------|----------------------------------------------------|--|--|--|--|--|--|--|--|--|--|--|
|                                       | Improved Tree Pruners.                             |  |  |  |  |  |  |  |  |  |  |  |
|                                       | With Pole at